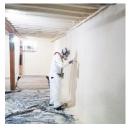

# TREEHOUSE PROJECT: CLOSED CELL FOAM

Ceiling, walls, floor joists, and top plate are all sealed with R-38.5 closed cell foam insulation.