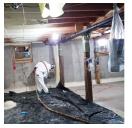

### **CLOSED CELL FOAM**

Surfaces are protected, foam is sprayed in then scraped off the 2x4 wall studs. It is finished with an acrylic white coating.