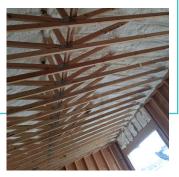

# TREEHOUSE PROJECT: CLOSED CELL FOAM

Ceiling, walls, floor joists, and top plate are all sealed with R-38.5 closed cell foam insulation.