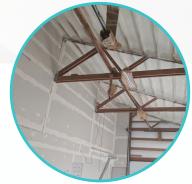

# **SPRAY FOAM INSULATION EXAMPLES**

# **SPRAY FOAM**

R-54 foam fills, fully adheres, and does not lose R value. Foam is trimmed back flush with trusses.