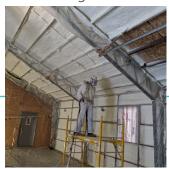

# **SPRAY FOAM INSULATION EXAMPLES**

# **OPEN CELL FOAM**

Open cell foam sprayed into the lid.