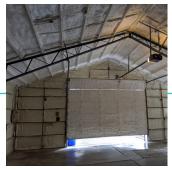

# **SPRAY FOAM INSULATION EXAMPLES**

# TREEHOUSE PROJECT: CLOSED CELL FOAM

Ceiling, walls, floor joists, and top plate are all sealed with R-38.5 closed cell foam insulation.