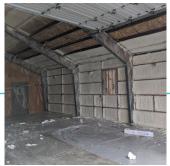

# **SPRAY FOAM INSULATION EXAMPLES**

### **CLOSED CELL FOAM**

Surfaces are protected, foam is sprayed in then scraped off the 2x4 wall studs. It is finished with an acrylic white coating.