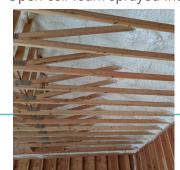

insulation is a low-density product which works as an air barrier. It is water blown and environmentally friendly. R Value 3.5 per inch.

#### **THERMAL & IGNITION BARRIERS**

Spray applied fire coatings may be used over the insulation or drywall may be installed.

# **SPRAY FOAM INSULATION EXAMPLES**

# **SPRAY FOAM**

R-54 foam fills, fully adheres, and does not lose R value. Foam is trimmed back flush with trusses.









### **CLOSED CELL FOAM**

Surfaces are protected, foam is sprayed in then scraped off the 2x4 wall studs. It is finished with an acrylic white coating.









# TREEHOUSE PROJECT: CLOSED CELL FOAM

Ceiling, walls, floor joists, and top plate are all sealed with R-38.5 closed cell foam insulation.









# **OPEN CELL FOAM**

Open cell foam sprayed into the lid.