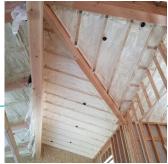

# **SPRAY FOAM INSULATION EXAMPLES**

# **SPRAY FOAM**

R-54 foam fills, fully adheres, and does not lose R value. Foam is trimmed back flush with trusses.