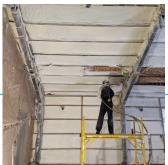

# **SPRAY FOAM INSULATION EXAMPLES**

# **SPRAY FOAM**

R-54 foam fills, fully adheres, and does not lose R value. Foam is trimmed back flush with trusses.