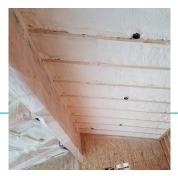

# **SPRAY FOAM INSULATION EXAMPLES**

### **CLOSED CELL FOAM**

Surfaces are protected, foam is sprayed in then scraped off the 2x4 wall studs. It is finished with an acrylic white coating.