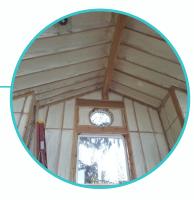

# **SPRAY FOAM INSULATION EXAMPLES**

# TREEHOUSE PROJECT: CLOSED CELL FOAM

Ceiling, walls, floor joists, and top plate are all sealed with R-38.5 closed cell foam insulation.

# **OPEN CELL FOAM**

Open cell foam sprayed into the lid.