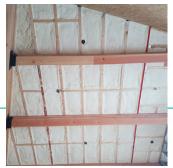

# **SPRAY FOAM INSULATION EXAMPLES**

# TREEHOUSE PROJECT: CLOSED CELL FOAM

Ceiling, walls, floor joists, and top plate are all sealed with R-38.5 closed cell foam insulation.