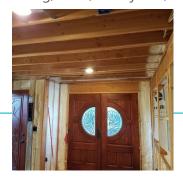

# **SPRAY FOAM INSULATION EXAMPLES**

# **OPEN CELL FOAM**

Open cell foam sprayed into the lid.