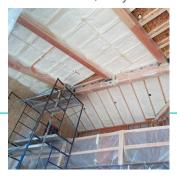

# **SPRAY FOAM**

R-54 foam fills, fully adheres, and does not lose R value. Foam is trimmed back flush with trusses.

# **OPEN CELL FOAM**

Open cell foam sprayed into the lid.