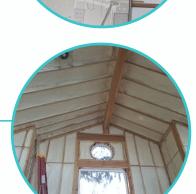

# **SPRAY FOAM INSULATION EXAMPLES**

# TREEHOUSE PROJECT: CLOSED CELL FOAM

Ceiling, walls, floor joists, and top plate are all sealed with R-38.5 closed cell foam insulation.

# **OPEN CELL FOAM**

Open cell foam sprayed into the lid.