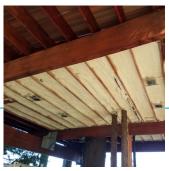

# **SPRAY FOAM**

R-54 foam fills, fully adheres, and does not lose R value. Foam is trimmed back flush with trusses.