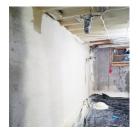

### **CLOSED CELL FOAM**

Surfaces are protected, foam is sprayed in then scraped off the 2x4 wall studs. It is finished with an acrylic white coating.