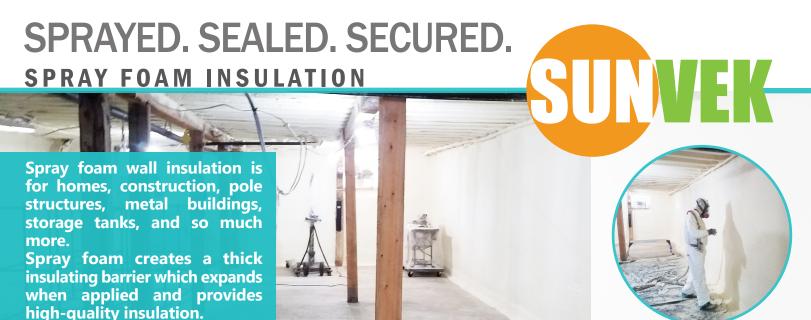

### **ABOUT SPRAY FOAM INSULATION**

Spray foam wall insulation completely seals to the cavity and is a water-resistant product which often acts as both a vapor and air barrier. It is mold and mildew resistant and free of the dust which is typical of other insulation systems.

# **CLOSED CELL SPRAY FOAM INSULATION**

Closed cell spray foam insulation is a highdensity product which works as a vapor and air barrier. It improves the strength of the structure and is lightweight and wind resistant. Closed cell spray foam works extremely well in pole buildings where it is difficult to hand insulation or achieve the desired R Value with traditional insulation products. R Value 5.5 to 6.5 per inch.

# **OPEN CELL SPRAY FOAM INSULATION**

Open cell spray foam insulation is a low-density product which works as an air barrier. It is water blown and environmentally friendly. R Value 3.5 per inch.