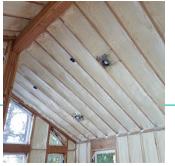

# TREEHOUSE PROJECT: CLOSED CELL FOAM

Ceiling, walls, floor joists, and top plate are all sealed with R-38.5 closed cell foam insulation.