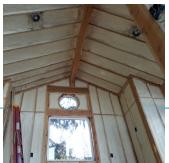

# TREEHOUSE PROJECT: CLOSED CELL FOAM

Ceiling, walls, floor joists, and top plate are all sealed with R-38.5 closed cell foam insulation.