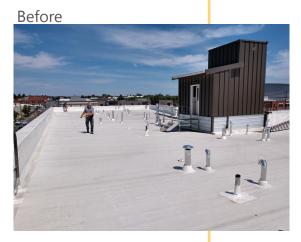

## WE OFFER A SOLUTION TO REPLACING THE TPO ROOF

## SILICONE APPLIED OVER TPO

The Lusso Hotel, Centennial Hotel, Wild Sage Restaurant, Gall Uniforms, UPS, and many other Spokane buildings have been restored using roof coatings.

S U N V E K W A . C O M

## **SILICONE APPLIED OVER TPO**