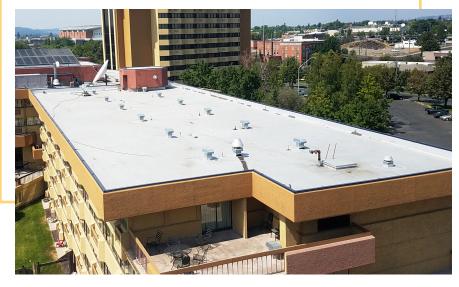

## SILICONE APPLIED OVER TPO

The Lusso Hotel, Centennial Hotel, Wild Sage Restaurant, Gall Uniforms, UPS, and many other Spokane buildings have been restored using roof coatings.

S U N V E K W A . C O M