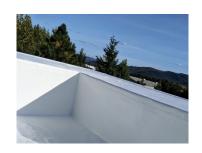

## SILICONE APPLIED OVER TPO

The Lusso Hotel, Centennial Hotel, Wild Sage Restaurant, Gall Uniforms, UPS, and many other Spokane buildings have been restored using roof coatings.

S U N V E K W A . C O M

## **SILICONE APPLIED OVER TPO**