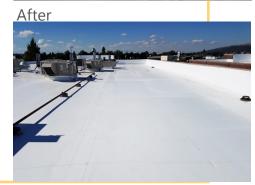

## WE OFFER A SOLUTION TO REPLACING THE TPO ROOF

## SILICONE APPLIED OVER TPO

The Lusso Hotel, Centennial Hotel, Wild Sage Restaurant, Gall Uniforms, UPS, and many other Spokane buildings have been restored using roof coatings.

S U N V E K W A . C O M

## **SILICONE APPLIED OVER TPO**