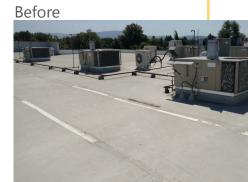

## WE OFFER A SOLUTION TO REPLACING THE TPO ROOF

## SILICONE APPLIED OVER TPO

The Lusso Hotel, Centennial Hotel, Wild Sage Restaurant, Gall Uniforms, UPS, and many other Spokane buildings have been restored using roof coatings.

S U N V E K W A . C O M

## **SILICONE APPLIED OVER TPO**