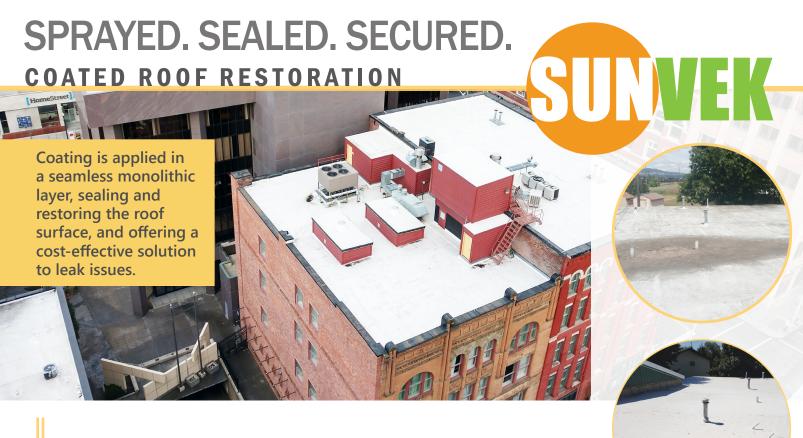

## REPAIRING PATCHES & SEAMS ON FLAT & LOWPITCHED ROOFS

The roof is washed and leaks are sealed with seam sealant before the coating is applied which creates a sealed and seamless roof.

REQUEST A QUOTE!
509.842.7404
info@sunvekwa.com