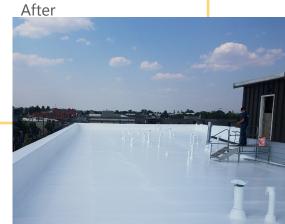

## WE OFFER A SOLUTION TO REPLACING THE TPO ROOF

## SILICONE APPLIED OVER TPO

The Lusso Hotel, Centennial Hotel, Wild Sage Restaurant, Gall Uniforms, UPS, and many other Spokane buildings have been restored using roof coatings.

S U N V E K W A . C O M

## **SILICONE APPLIED OVER TPO**