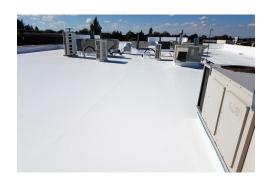

## REPAIRING PATCHES & SEAMS ON FLAT & LOWPITCHED ROOFS

The roof is washed and leaks are sealed with seam sealant before the coating is applied which creates a sealed and seamless roof.

REQUEST A QUOTE!
509.842.7404
info@sunvekwa.com