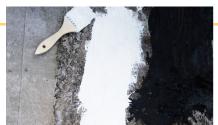

## REPAIRING PATCHES & SEAMS ON FLAT & LOWPITCHED ROOFS

The roof is washed and leaks are sealed with seam sealant before the coating is applied which creates a sealed and seamless roof.

REQUEST A QUOTE!
509.842.7404
info@sunvekwa.com