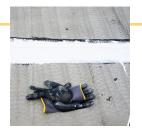

## REPAIRING PATCHES & SEAMS ON FLAT & LOWPITCHED ROOFS

The roof is washed and leaks are sealed with seam sealant before the coating is applied which creates a sealed and seamless roof.

REQUEST A QUOTE!
509.842.7404
info@sunvekwa.com